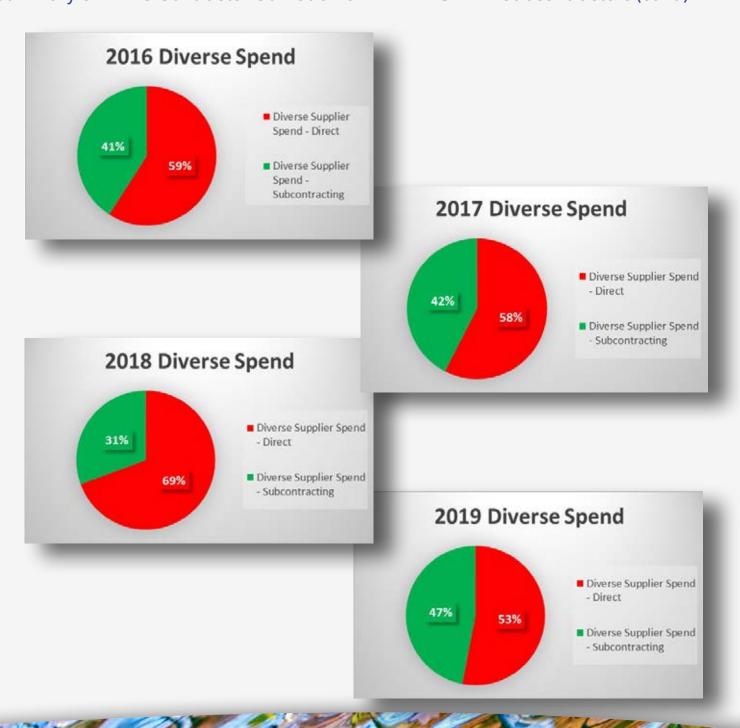

In addition to these accomplishments, SJW experienced a 34% increase in prime supplier subcontracting to diverse suppliers. In 2019, the SJW Prime Supplier Program was responsible for 47% of our overall supplier diversity results. Direct spend with DBEs decreased by 34% from \$14.6M in 2018 to \$9.6M in 2019. This decrease was a direct result of losing our top two diverse suppliers. Our total minority spend was also affected by the loss of our top two diverse suppliers, resulting in a 61% decrease in minority (MBE) spend. LGBT spend remained low and continues to be a focus for future spend.

| Program Baseline Statistics                                                              |         |         | Statistic | :        |          | '18 to '19 |
|------------------------------------------------------------------------------------------|---------|---------|-----------|----------|----------|------------|
|                                                                                          | 2015    | 2016    | 2017      | 2018     | 2019     | %          |
| Total procurement spend:                                                                 | \$221M  | \$260M  | \$294M    | \$340M   | \$305.6M | -10%       |
| Total addressable spend:                                                                 | \$110M  | \$138M  | \$142.6M  | \$139.9M | \$141.3M | 1%         |
| Overall spend with diverse suppliers:                                                    | \$19M   | \$22M   | \$24.5M   | \$21.0M  | \$18.2M  | -13%       |
| Direct spend with diverse suppliers:                                                     | \$13M   | \$13M   | \$14.1M   | \$14.6M  | \$9.6M   | -34%       |
| Prime Supplier Program, subcontracting with diverse suppliers:                           | \$6M    | 9M      | \$10.4M   | \$6.4M   | \$8.6M   | 34%        |
| Total Minority Business Enterprise (MBE) Spend:                                          | \$13.1M | \$14.9M | \$15.6M   | \$17.2M  | \$6.7M   | -61%       |
| Total Women Business Enterprise (WBE) Spend:                                             | \$5.5M  | \$6.1M  | \$8.5M    | \$3.6M   | \$7.1M   | 97%        |
| Total Disabled Veteran Business Enterprise (DVBE) Spend:                                 | \$432K  | \$971K  | \$395K    | \$187K   | \$4.4M   | 2259%      |
| Total Lesbian, Gay, Bisexual, Transgendered Business<br>Enterprise Spend (LGBTBE) Spend: | \$0     | 13K     | \$4.0K    | 29.7K    | \$5.1K   | -83%       |
| Total number of diverse suppliers within the SJWC supplier diversity program:            | 57      | 48      | 48        | 64       | 59       | -8%        |
| Number of diverse suppliers doing business directly with SJWC:                           | 34      | 32      | 31        | 37       | 36       | -3%        |
| Number of diverse suppliers doing business with SJWC through subcontracting:             | 28      | 28      | 21        | 31       | 32       | 3%         |