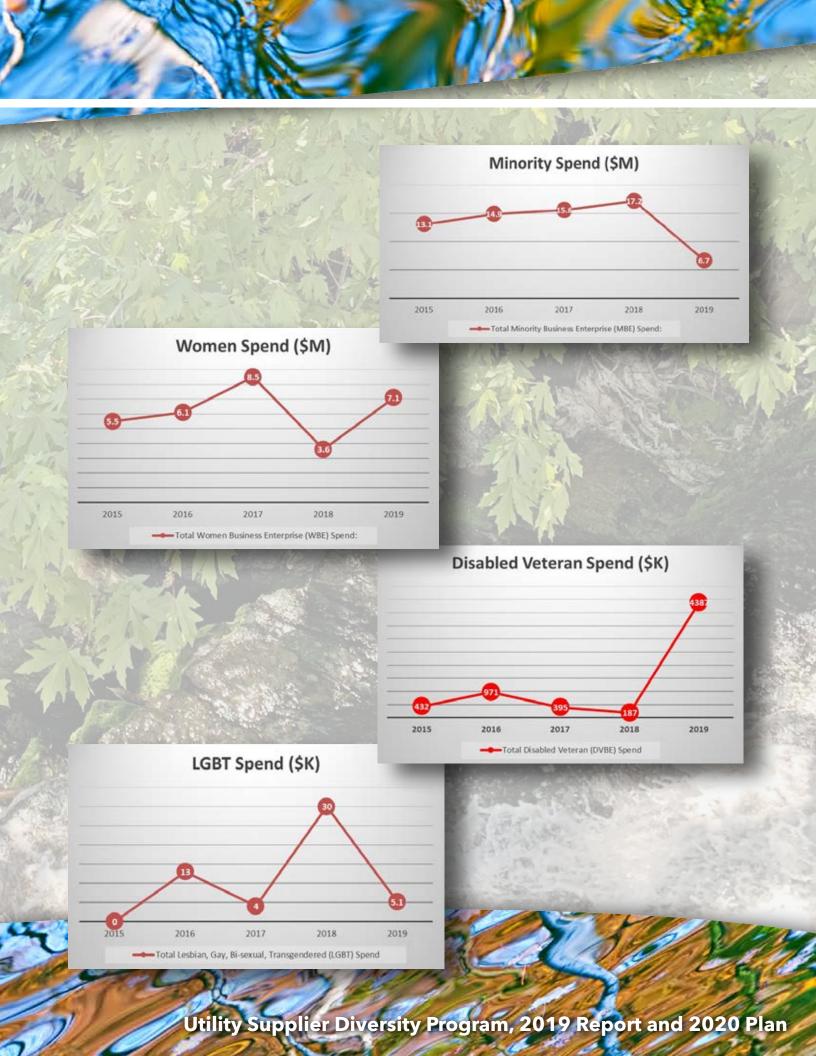

The company's procurement for goods and services with DBEs totaled \$18.2M, a 13% decrease in dollars spent, as compared to 2018. We experienced significant growth in women-owned business (WBE) which increased by 97%, and disabled veteran-owned business (DVBE) which increased by an unprecedented 2000+%, a \$4.4M increase. For the first time in over four years, SJW has met both the WBE and DVBE goals set forth by the CPUC under General Order 156.

In addition to these accomplishments, SJW experienced a 34% increase in prime supplier subcontracting to diverse suppliers. In 2019, the SJW Prime Supplier Program was responsible for 47% of our overall supplier diversity results. Direct spend with DBEs decreased by 34% from \$14.6M in 2018 to \$9.6M in 2019. This decrease was a direct result of losing our top two diverse suppliers. Our total minority spend was also affected by the loss of our top two diverse suppliers, resulting in a 61% decrease in minority (MBE) spend. LGBT spend remained low and continues to be a focus for future spend.

### 2019 USDP Highlights

- Spend with disabled veteran-owned business (DVBE) increased an unprecedented 2259% from \$187K in 2018 to \$4.4M in 2019. Overall, DVBE spend percentage for 2019 was 3.1%, well over the CPUC goal of 1.5%.
- Women-owned business (WBE) spend increased by 97% in 2019, resulting in 5.1% WBE spend for 2019. This also exceeds the CPUC WBE goal of 5.0%.
- An increased emphasis on our Prime Supplier Program in 2018 and 2019 resulted in a 34% increase in DBE subcontracting in 2019. This was a direct result of stronger contact language and increased emphasis and interaction with our Prime Suppliers.
- The number of prime suppliers reporting DBE subcontracting continues to increase with eight suppliers reporting in 2019.
- For the first time, SJW was able to capture Tier 3 DBE subcontracting spend through two of our prime suppliers, resulting in \$67.7K in Tier 3 spend.
- SJW showed significant growth in 2019 when considering the unexpected loss of our top two diverse suppliers. Without growth in 2019, the loss of or top two diverse suppliers would have resulted in an overall spend percentage of 8.7% for 2019. Instead, SJW added nearly \$7M of new DBE content to its 2019 program, resulting in a 12.9% overall spend percentage. Had we not lost our top two diverse suppliers, we estimate our 2019 results would have been near 18%.

| Program Baseline Statistics                                                              |         |         | Statistic | :        |          | '18 to '19 |
|------------------------------------------------------------------------------------------|---------|---------|-----------|----------|----------|------------|
|                                                                                          | 2015    | 2016    | 2017      | 2018     | 2019     | %          |
| Total procurement spend:                                                                 | \$221M  | \$260M  | \$294M    | \$340M   | \$305.6M | -10%       |
| Total addressable spend:                                                                 | \$110M  | \$138M  | \$142.6M  | \$139.9M | \$141.3M | 1%         |
| Overall spend with diverse suppliers:                                                    | \$19M   | \$22M   | \$24.5M   | \$21.0M  | \$18.2M  | -13%       |
| Direct spend with diverse suppliers:                                                     | \$13M   | \$13M   | \$14.1M   | \$14.6M  | \$9.6M   | -34%       |
| Prime Supplier Program, subcontracting with diverse suppliers:                           | \$6M    | 9M      | \$10.4M   | \$6.4M   | \$8.6M   | 34%        |
| Total Minority Business Enterprise (MBE) Spend:                                          | \$13.1M | \$14.9M | \$15.6M   | \$17.2M  | \$6.7M   | -61%       |
| Total Women Business Enterprise (WBE) Spend:                                             | \$5.5M  | \$6.1M  | \$8.5M    | \$3.6M   | \$7.1M   | 97%        |
| Total Disabled Veteran Business Enterprise (DVBE) Spend:                                 | \$432K  | \$971K  | \$395K    | \$187K   | \$4.4M   | 2259%      |
| Total Lesbian, Gay, Bisexual, Transgendered Business<br>Enterprise Spend (LGBTBE) Spend: | \$0     | 13K     | \$4.0K    | 29.7K    | \$5.1K   | -83%       |
| Total number of diverse suppliers within the SJWC supplier diversity program:            | 57      | 48      | 48        | 64       | 59       | -8%        |
| Number of diverse suppliers doing business directly with SJWC:                           | 34      | 32      | 31        | 37       | 36       | -3%        |
| Number of diverse suppliers doing business with SJWC through subcontracting:             | 28      | 28      | 21        | 31       | 32       | 3%         |