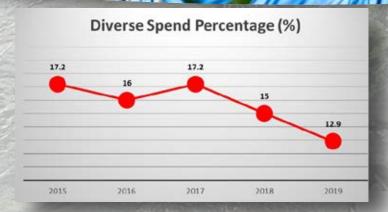

In 2019, SJW was responsible for \$18M of diverse spend, representing 12.9% of our addressable spend, a 2.1 percentage point decrease when compared to 2019. While short of our goal, we did accomplish a number of major milestones in 2019:

### **Summary of Program and Highlights**

San Jose Water's (SJW) commitment to the CPUC's Utility Supplier Diversity Program (USDP) and its goal to provide access and opportunity to DBEs, continues to progress through both program and process development. Our diverse business utilization percentage for 2019 was 12.9%, a 2.1 percentage point decrease when compared to 2018.

The company's procurement for goods and services with DBEs totaled \$18.2M, a 13% decrease in dollars spent, as compared to 2018. We experienced significant growth in women-owned business (WBE) which increased by 97%, and disabled veteran-owned business (DVBE) which increased by an unprecedented 2000+%, a \$4.4M increase. For the first time in over four years, SJW has met both the WBE and DVBE goals set forth by the CPUC under General Order 156.

| Program Baseline Statistics                                                              |         |         | Statistic | :        |          | '18 to '19 |
|------------------------------------------------------------------------------------------|---------|---------|-----------|----------|----------|------------|
|                                                                                          | 2015    | 2016    | 2017      | 2018     | 2019     | %          |
| Total procurement spend:                                                                 | \$221M  | \$260M  | \$294M    | \$340M   | \$305.6M | -10%       |
| Total addressable spend:                                                                 | \$110M  | \$138M  | \$142.6M  | \$139.9M | \$141.3M | 1%         |
| Overall spend with diverse suppliers:                                                    | \$19M   | \$22M   | \$24.5M   | \$21.0M  | \$18.2M  | -13%       |
| Direct spend with diverse suppliers:                                                     | \$13M   | \$13M   | \$14.1M   | \$14.6M  | \$9.6M   | -34%       |
| Prime Supplier Program, subcontracting with diverse suppliers:                           | \$6M    | 9M      | \$10.4M   | \$6.4M   | \$8.6M   | 34%        |
| Total Minority Business Enterprise (MBE) Spend:                                          | \$13.1M | \$14.9M | \$15.6M   | \$17.2M  | \$6.7M   | -61%       |
| Total Women Business Enterprise (WBE) Spend:                                             | \$5.5M  | \$6.1M  | \$8.5M    | \$3.6M   | \$7.1M   | 97%        |
| Total Disabled Veteran Business Enterprise (DVBE) Spend:                                 | \$432K  | \$971K  | \$395K    | \$187K   | \$4.4M   | 2259%      |
| Total Lesbian, Gay, Bisexual, Transgendered Business<br>Enterprise Spend (LGBTBE) Spend: | \$0     | 13K     | \$4.0K    | 29.7K    | \$5.1K   | -83%       |
| Total number of diverse suppliers within the SJWC supplier diversity program:            | 57      | 48      | 48        | 64       | 59       | -8%        |
| Number of diverse suppliers doing business directly with SJWC:                           | 34      | 32      | 31        | 37       | 36       | -3%        |
| Number of diverse suppliers doing business with SJWC through subcontracting:             | 28      | 28      | 21        | 31       | 32       | 3%         |