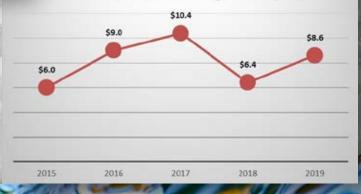

In addition to these accomplishments, SJW experienced a 34% increase in prime supplier subcontracting to diverse suppliers. In 2019, the SJW Prime Supplier Program was responsible for 47% of our overall supplier diversity results. Direct spend with DBEs decreased by 34% from \$14.6M in 2018 to \$9.6M in 2019. This decrease was a direct result of losing our top two diverse suppliers. Our total minority spend was also affected by the loss of our top two diverse suppliers, resulting in a 61% decrease in minority (MBE) spend. LGBT spend remained low and continues to be a focus for future spend.

| Program Baseline Statistics                                                              |         |         | Statistic | :        |          | '18 to '19 |
|------------------------------------------------------------------------------------------|---------|---------|-----------|----------|----------|------------|
|                                                                                          | 2015    | 2016    | 2017      | 2018     | 2019     | %          |
| Total procurement spend:                                                                 | \$221M  | \$260M  | \$294M    | \$340M   | \$305.6M | -10%       |
| Total addressable spend:                                                                 | \$110M  | \$138M  | \$142.6M  | \$139.9M | \$141.3M | 1%         |
| Overall spend with diverse suppliers:                                                    | \$19M   | \$22M   | \$24.5M   | \$21.0M  | \$18.2M  | -13%       |
| Direct spend with diverse suppliers:                                                     | \$13M   | \$13M   | \$14.1M   | \$14.6M  | \$9.6M   | -34%       |
| Prime Supplier Program, subcontracting with diverse suppliers:                           | \$6M    | 9M      | \$10.4M   | \$6.4M   | \$8.6M   | 34%        |
| Total Minority Business Enterprise (MBE) Spend:                                          | \$13.1M | \$14.9M | \$15.6M   | \$17.2M  | \$6.7M   | -61%       |
| Total Women Business Enterprise (WBE) Spend:                                             | \$5.5M  | \$6.1M  | \$8.5M    | \$3.6M   | \$7.1M   | 97%        |
| Total Disabled Veteran Business Enterprise (DVBE) Spend:                                 | \$432K  | \$971K  | \$395K    | \$187K   | \$4.4M   | 2259%      |
| Total Lesbian, Gay, Bisexual, Transgendered Business<br>Enterprise Spend (LGBTBE) Spend: | \$0     | 13K     | \$4.0K    | 29.7K    | \$5.1K   | -83%       |
| Total number of diverse suppliers within the SJWC supplier diversity program:            | 57      | 48      | 48        | 64       | 59       | -8%        |
| Number of diverse suppliers doing business directly with SJWC:                           | 34      | 32      | 31        | 37       | 36       | -3%        |
| Number of diverse suppliers doing business with SJWC through subcontracting:             | 28      | 28      | 21        | 31       | 32       | 3%         |