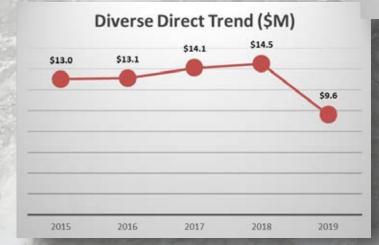

In addition to these accomplishments, SJW experienced a 34% increase in prime supplier subcontracting to diverse suppliers. In 2019, the SJW Prime Supplier Program was responsible for 47% of our overall supplier diversity results. Direct spend with DBEs decreased by 34% from \$14.6M in 2018 to \$9.6M in 2019. This decrease was a direct result of losing our top two diverse suppliers. Our total minority spend was also affected by the loss of our top two diverse suppliers, resulting in a 61% decrease in minority (MBE) spend. LGBT spend remained low and continues to be a focus for future spend.

| Program Baseline Statistics                                                              |         |         | Statistic | :        |          | '18 to '19 |
|------------------------------------------------------------------------------------------|---------|---------|-----------|----------|----------|------------|
|                                                                                          | 2015    | 2016    | 2017      | 2018     | 2019     | %          |
| Total procurement spend:                                                                 | \$221M  | \$260M  | \$294M    | \$340M   | \$305.6M | -10%       |
| Total addressable spend:                                                                 | \$110M  | \$138M  | \$142.6M  | \$139.9M | \$141.3M | 1%         |
| Overall spend with diverse suppliers:                                                    | \$19M   | \$22M   | \$24.5M   | \$21.0M  | \$18.2M  | -13%       |
| Direct spend with diverse suppliers:                                                     | \$13M   | \$13M   | \$14.1M   | \$14.6M  | \$9.6M   | -34%       |
| Prime Supplier Program, subcontracting with diverse suppliers:                           | \$6M    | 9M      | \$10.4M   | \$6.4M   | \$8.6M   | 34%        |
| Total Minority Business Enterprise (MBE) Spend:                                          | \$13.1M | \$14.9M | \$15.6M   | \$17.2M  | \$6.7M   | -61%       |
| Total Women Business Enterprise (WBE) Spend:                                             | \$5.5M  | \$6.1M  | \$8.5M    | \$3.6M   | \$7.1M   | 97%        |
| Total Disabled Veteran Business Enterprise (DVBE) Spend:                                 | \$432K  | \$971K  | \$395K    | \$187K   | \$4.4M   | 2259%      |
| Total Lesbian, Gay, Bisexual, Transgendered Business<br>Enterprise Spend (LGBTBE) Spend: | \$0     | 13K     | \$4.0K    | 29.7K    | \$5.1K   | -83%       |
| Total number of diverse suppliers within the SJWC supplier diversity program:            | 57      | 48      | 48        | 64       | 59       | -8%        |
| Number of diverse suppliers doing business directly with SJWC:                           | 34      | 32      | 31        | 37       | 36       | -3%        |
| Number of diverse suppliers doing business with SJWC through subcontracting:             | 28      | 28      | 21        | 31       | 32       | 3%         |